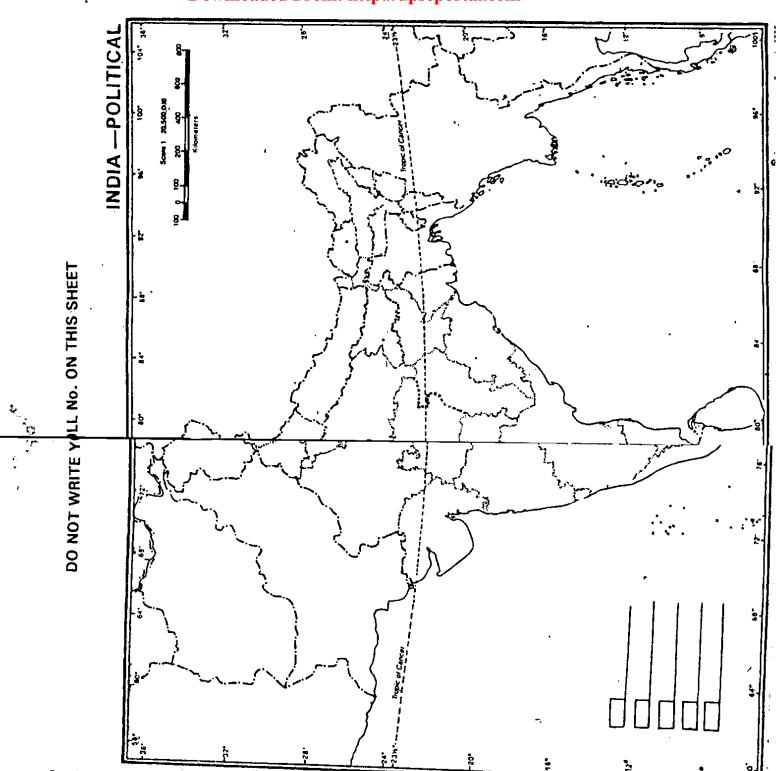

Pages left blank in the answer-book(s), if any, must be clearly struck out. Answers that follow pages left blank may not be given credit.

1

D-GT-M-HLP

[Contd.]

| 1. | On the outline map of India attached to this question<br>paper, mark/shade the following : $1 \times 10 = 10$ |                                     |        |
|----|---------------------------------------------------------------------------------------------------------------|-------------------------------------|--------|
|    | (a)                                                                                                           | The major manganese producing State |        |
|    | (b)                                                                                                           | Kudankulam •                        |        |
|    | (c)                                                                                                           | Cape Ramos                          |        |
|    | (d)                                                                                                           | Wular Lake                          |        |
| `  | (e)                                                                                                           | Kirandul                            |        |
|    | (f)                                                                                                           | Kawal Wildlife Sanctuary            |        |
|    | (g)                                                                                                           | Chittorgarh                         |        |
|    | (h)                                                                                                           | Bellary                             | ŗ      |
|    | (i)                                                                                                           | Munabao                             | j<br>V |
|    | (j)                                                                                                           | Kaimur Range                        |        |
|    |                                                                                                               | -                                   |        |

Downloaded From: http://upscportal.com

7

Based upon Survey of India map with the permission of the Surveyor General of India

The territorial waters of India extended into the sea to a distance of twelve nautical miles measured from the appropriate base line The administrative headquarters of Chandigarh, Haryana and Punjab are at Chandigarh The interstate boundaries between Arunachal Pradesh, Assam and Meghalaya shown on this map are as interpreted from the North-Eastern Area © Government of India Copyright 1998 The responsibility of the correctness of internal details rests with the Indentor (Reorganisation) Act, 1971